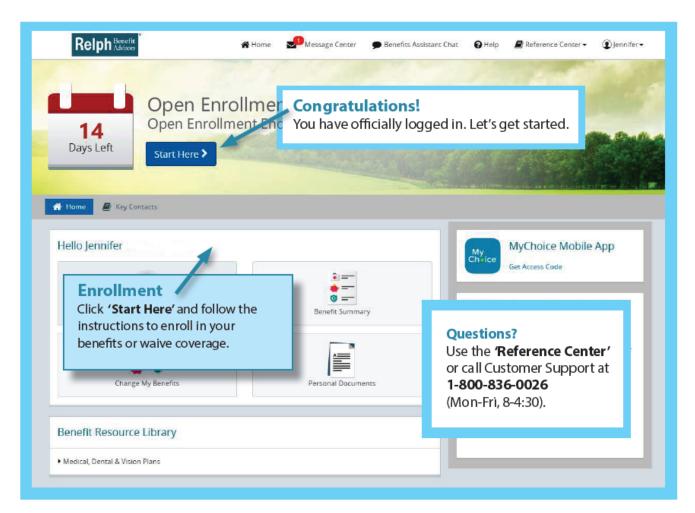

**Make Your Elections** - Review your options as you walk through the enrollment process.

Click '**Select**' on the plan(s) you choose. Track your choices along the enrollment bar which updates with your total cost.

**Review Your Elections** - Review, edit and approve your elections and when they are accurate, click 'Approve.'

**Confirm Your Choices** - Your enrollment isn't complete until you confirm your benefit elections.

**Print** - Print your election information and confirmation number for future reference.

**Review Your Current Plan Anytime** - Click 'Benefits Summary' in the 'Benefits' tab.