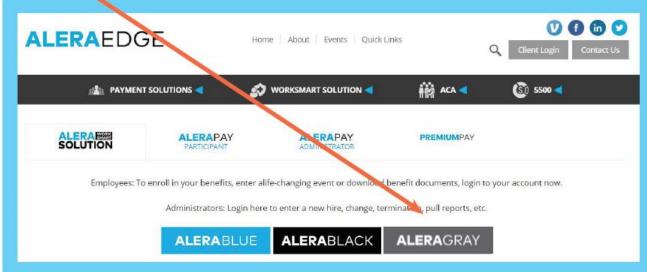

### **ALERA**GRAY

How to Log In:

You can easily and securely log-in using your computer or mobile phone.

Go to www.aleraedge.com.

If you have any questions as you go through enrollment call Customer Support at 1-800-836-0026 (Mon-Fri, 8-4:30).

# **Enter ULSTCO** for the Company Key.

Create your User Name,
Password and Security Phrase,
and click "Continue."
Enter your new information
on the login page.