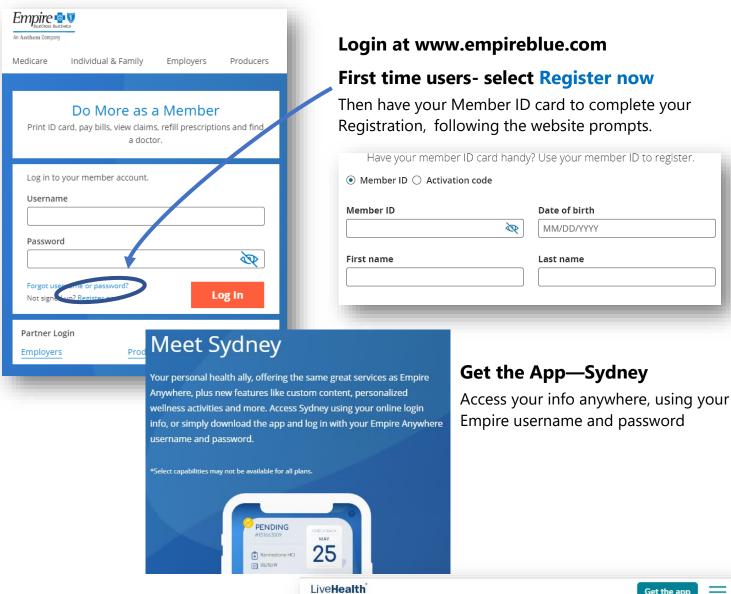

#### Other Important information:

<u>Open Enrollment and Portal Access:</u> Tuesday, October 15<sup>th</sup> through Thursday, October 31<sup>st</sup> is open enrollment. You are required to register and complete your benefit renewal on the online enrollment portal website. The enrollment portal instruction sheet follows this letter in this benefit book. You must complete this process even if you are not making changes.

### **ALERA**GRAY

How to Log In:

You can easily and securely log-in using your computer or mobile phone.

Go to www.aleraedge.com.

If you have any questions as you go through enrollment call Customer Support at 1-800-836-0026 (Mon-Fri, 8-4:30).

### Welcome User Name First time here? Register to create: case sensitive (1) Info Company Key All fields are required If you don't already have your Company Ke Date of Birth MM/DD/YYY ① Create Account User Name Below you must create a User Name and Password. The User Name must not contain any spaces and be at least 7 characters long. If the User Name you have chosen is already in use, you will be instructed to choose a different one. Password The Password must also be at least 7 characters and cont spaces. A combination of numbers and letters is required for your Password. In addition, please select a security phrase and complete the answer to this question in the space provided. This will be used if you forget your password and need assistance in recovering it. Confirm Password Note: Your User Name, Password, and Answer to the Security Security Question What is your mother's maiden name? the correct case when accessing the site in the future.

#### First-time User: Click on 'Register.'

# **Enter ULSTCO** for the Company Key.

Create your User Name,
Password and Security Phrase,
and click "Continue."
Enter your new information
on the login page.

#### **Returning User:**

Enter: User Name and Password.

Now turn to the other side of this flyer and start your enrollment!

### Get the Mobile App.

Visit the App Store:

- Android: Google Play
- iPhone: itunes Apple Search for "MyChoice Mobile." With the app you can:
  - o Access current plans
  - o Complete Open Enrollment
  - o Get alerts and much more!