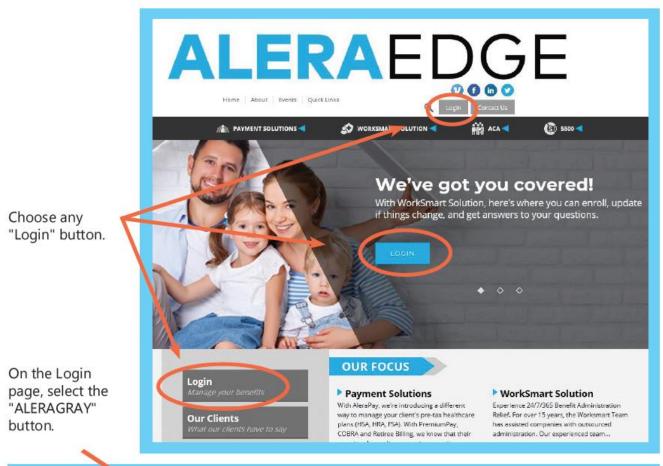

### **ALERA**GRAY

How to Log In:

You can easily and securely log-in using your computer or mobile phone.

Go to www.aleraedge.com.

If you have any questions as you go through enrollment call Customer Support at 1-800-836-0026 (Mon-Fri, 8-4:30).

### www.aleraedge.com —Enrollment Website